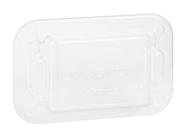

## PROTECTED INSTALLATIONS

- **Note:** protective shell supplied with supports, available in all modularities.

## To be used:

- at the site, before the installation of cover plates and covers
- after removing cover plates and covers when painting the walls