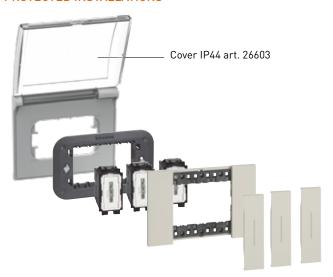

## INSTALLATION

## PROTECTED INSTALLATIONS

- **Note:** protective shell supplied with supports, available in all modularities.